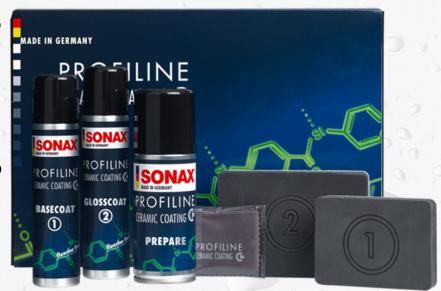

## **Sonax Profiline CC36 Ceramic Coating**

Hard-as-glass but flexible long term protection with exceptional resistance to UV light, chemicals, and aggressive environmental influences such as road salt, tar, and street and industrial pollution. The surface gets super hydrophobic, acts as dirt repellent and demands less maintenance effort due to the "Easy-to-Clean" effect. Gives an incredible deep shine with impressive color intensity. If properly maintained, CC36 can protect for up to 36 months.

Code: 2369410